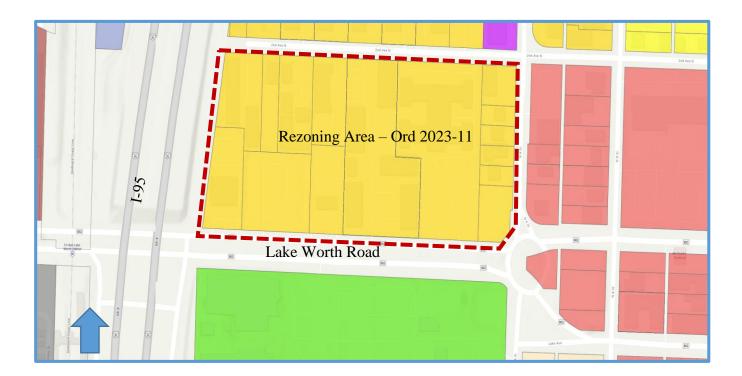

# **PUBLIC HEARINGS:**

- A. Ordinance 2023-11 Second Reading A City-initiated Zoning Map amendment from Multi-Family Residential (MF-20) to Transit Oriented Development (TOD-E) for the properties located east of I-95, south of 2nd Avenue North, west of North A Street, and north of Lake Worth Road
- B. Ordinance No. 13-2023 Second Reading Ballot language to allow for the election districts to be amended by ordinance after each decennial census

#### TITLE:

Ordinance 2023-11 - Second Reading - A City-initiated Zoning Map amendment from Multi-Family Residential (MF-20) to Transit Oriented Development (TOD-E) for the properties located east of I-95, south of 2nd Avenue North, west of North A Street, and north of Lake Worth Road

#### SUMMARY:

The proposed City-initiated rezoning request would amend the zoning district on the subject properties from Multi-Family Residential (MF-20) to Transit Oriented Development (TOD-E). The proposed map amendments would be consistent with the current Future Land Use designation of Transit Oriented Development (TOD), and better reflect the historic mix of uses of the properties in this area. The rezoning includes the following properties located at: 1776 Lake Worth Rd, 1760 Lake Worth Rd, 1744 Lake Worth Rd, 1736 Lake Worth Rd, 1710 Lake Worth Rd, 1702 Lake Worth Rd, 115 N A St, 119 N A St, 125 N A St, 127 N A St, 129 N A St, 1743 2nd Ave N, 1753 2nd Ave N, 1757 2nd Ave N, & 1761 2nd Ave N 1.

#### **BACKGROUND AND JUSTIFICATION:**

The proposed Zoning Map amendment includes 15 parcels with a total acreage of approximately 8.96 acres. The area is identified in the City's Comprehensive Plan as the appropriate location for the TOD-E zoning district as consistent with Future Land Use Element Policy 1.1.2.10 (Locational Criteria for the Transit Oriented Development Designation). The amendment would reduce the non-conformities of use in the subject area, and is supported by and is consistent with the Comprehensive Plan and City Strategic Plan as described the attached advisory board staff report.

#### Size: +/- 8.96 acres

**General Location**: The properties located east of I-95, south of 2nd Avenue North, west of North A Street, and north of Lake Worth Road.

PCNs:

- 38434421020350091 1776 Lake Worth Rd
- 38434421020350072 -1760 Lake Worth Rd
- 38434421020350062 1744 Lake Worth Rd
- 3843442135 1736 Lake Worth Rd
- 38434421020350020 1710 Lake Worth Rd
- 38434421020350011 1702 Lake Worth Rd
- 38434421020350017 -115 N A St
- 38434421020350016 119 N A St
- 38434421020350010 125 N A St
- 38434421020350013 127 N A St
- 38434421020350014 129 N A St
- 38434421020350061 1743 2nd Ave N
- 38434421020350071 1753 2nd Ave N
- 38434421020350081 1757 2nd Ave N
- 38434421020350082 1761 2nd Ave N 1