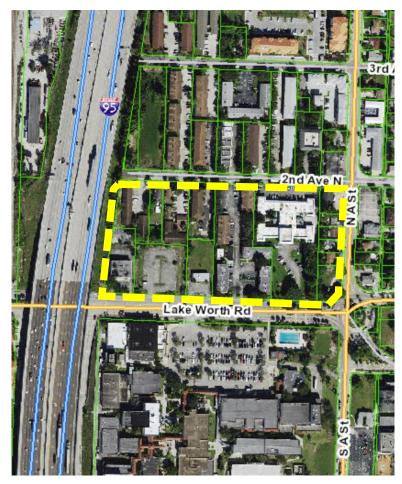

# PLANNING AND ZONING BOARD REPORT

<u>Ordinance 2023-11 (PZB 23-02900001)</u>: City-initiated Zoning Map amendment requesting a corrective rezoning to Transit Oriented Development TOD-E for consistency with the City's Future Land Use Map for the parcels located east of I-95, south of 2nd Avenue North, west of North A Street, and north of Lake Worth Road.

Transmittal Date: May 18, 2023

Meeting Date: May 24, 2023

Size: +/- 8.96 acres

**General Location**: South of 2nd Avenue North, east of I-95, north of Lake Worth Road and west of North A Street

**Existing Land Use:** Office (1.1 acres); Multi-family residential (6.45 acres); single-family (0.5 acres) and vacant/parking lot (0.91 acres)

**Future Land Use Designation**: Transit Oriented Development (TOD)

**Current Zoning District:** Multi-family Residential 20 (MF-20)

**Proposed Zoning District:** Transit Oriented Development (TOD-E)

Addresses: 1776 Lake Worth Rd, 1760 Lake Worth Rd, 1744 Lake Worth Rd, 1736 Lake Worth Rd, 1710 Lake Worth Rd, 1702 Lake Worth Rd, 115 N A St, 119 N A St, 125 N A St, 127 N A St, 129 N A St, 1743 2nd Ave N, 1753 2nd Ave N, 1757 2nd Ave N, & 1761 2nd Ave N 1

#### Location Map