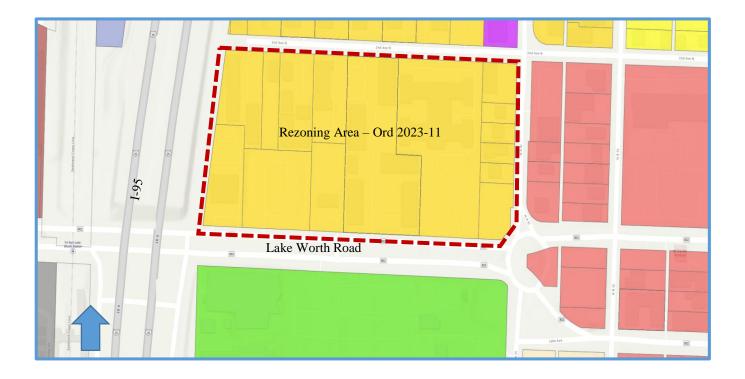

# **PUBLIC HEARINGS:**

- A. Ordinance 2023-11 Second Reading A City-initiated Zoning Map amendment from Multi-Family Residential (MF-20) to Transit Oriented Development (TOD-E) for the properties located east of I-95, south of 2nd Avenue North, west of North A Street, and north of Lake Worth Road
- B. Ordinance No. 13-2023 Second Reading Ballot language to allow for the election districts to be amended by ordinance after each decennial census

#### TITLE:

Ordinance 2023-11 - Second Reading - A City-initiated Zoning Map amendment from Multi-Family Residential (MF-20) to Transit Oriented Development (TOD-E) for the properties located east of I-95, south of 2nd Avenue North, west of North A Street, and north of Lake Worth Road

#### SUMMARY:

The proposed City-initiated rezoning request would amend the zoning district on the subject properties from Multi-Family Residential (MF-20) to Transit Oriented Development (TOD-E). The proposed map amendments would be consistent with the current Future Land Use designation of Transit Oriented Development (TOD), and better reflect the historic mix of uses of the properties in this area. The rezoning includes the following properties located at: 1776 Lake Worth Rd, 1760 Lake Worth Rd, 1744 Lake Worth Rd, 1736 Lake Worth Rd, 1710 Lake Worth Rd, 1702 Lake Worth Rd, 115 N A St, 119 N A St, 125 N A St, 127 N A St, 129 N A St, 1743 2nd Ave N, 1753 2nd Ave N, 1757 2nd Ave N, & 1761 2nd Ave N 1.

#### **BACKGROUND AND JUSTIFICATION:**

The proposed Zoning Map amendment includes 15 parcels with a total acreage of approximately 8.96 acres. The area is identified in the City's Comprehensive Plan as the appropriate location for the TOD-E zoning district as consistent with Future Land Use Element Policy 1.1.2.10 (Locational Criteria for the Transit Oriented Development Designation). The amendment would reduce the non-conformities of use in the subject area, and is supported by and is consistent with the Comprehensive Plan and City Strategic Plan as described the attached advisory board staff report.

#### Size: +/- 8.96 acres

**General Location**: The properties located east of I-95, south of 2nd Avenue North, west of North A Street, and north of Lake Worth Road.

PCNs:

- 38434421020350091 1776 Lake Worth Rd
- 38434421020350072 -1760 Lake Worth Rd
- 38434421020350062 1744 Lake Worth Rd
- 3843442135 1736 Lake Worth Rd
- 38434421020350020 1710 Lake Worth Rd
- 38434421020350011 1702 Lake Worth Rd
- 38434421020350017 -115 N A St
- 38434421020350016 119 N A St
- 38434421020350010 125 N A St
- 38434421020350013 127 N A St
- 38434421020350014 129 N A St
- 38434421020350061 1743 2nd Ave N
- 38434421020350071 1753 2nd Ave N
- 38434421020350081 1757 2nd Ave N
- 38434421020350082 1761 2nd Ave N 1